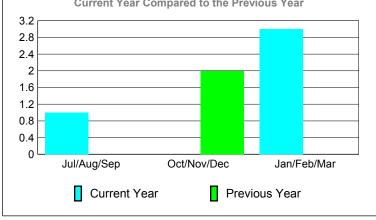

# **Club Results 2009-2010** Goal, New, Dropped, Gain/Loss -2 -6 Jul/Aug/Sep Oct/Nov/Dec Jan/Feb/Mar Goal Actual Dropped Gain Loss C