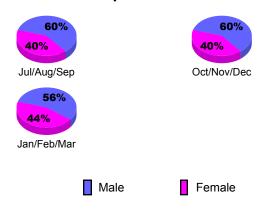

### **Gender Comparison 2009-2010**

**GMT: CARL HARRELL Location: BAHAMAS** GMT CA: 1

|             |                            | <u>Club</u><br><b>200</b>     | <u>Clubs</u><br>2008-2009         |                                  |                                  |
|-------------|----------------------------|-------------------------------|-----------------------------------|----------------------------------|----------------------------------|
| Month       | New<br>Club<br><u>Goal</u> | Actual<br>New<br><u>Clubs</u> | Actual<br>Dropped<br><u>Clubs</u> | Gain/<br>Loss of<br><u>Clubs</u> | Gain/<br>Loss of<br><u>Clubs</u> |
| Jul/Aug/Sep | 0                          | 0                             | 0                                 | 0                                | 0                                |
| Oct/Nov/Dec | 0                          | 0                             | 0                                 | 0                                | 0                                |
| Jan/Feb/Mar | 0                          | 0                             | 0                                 | 0                                | 0                                |
| Totals      | 0                          | 0                             | 0                                 | 0                                | 0                                |

# Gender Comparison 2009-2010