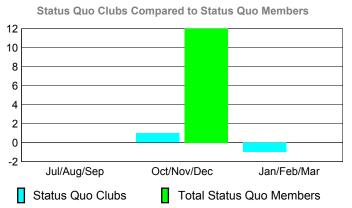

### YTD Status Quo Clubs 2009-2010

## YTD Status Quo Clubs 2009-2010

Status Quo Clubs Compared to Status Quo Members 6 4 2 0 -2 -4 -6 Jan/Feb/Mar Jul/Aug/Sep Oct/Nov/Dec Status Quo Clubs Total Status Quo Members

| <u> MEMBERSHIP</u> |                            |                              |                                  |                                 |                                 |  |  |
|--------------------|----------------------------|------------------------------|----------------------------------|---------------------------------|---------------------------------|--|--|
|                    | <u>Membership</u> Results  |                              |                                  |                                 | Membership                      |  |  |
|                    | 2009-2010                  |                              |                                  |                                 | 2008-2009                       |  |  |
| Month              | Net<br>Memb<br><u>Goal</u> | Actual<br>New<br><u>Memb</u> | Actual<br>Dropped<br><u>Memb</u> | Gain/<br>Loss of<br><u>Memb</u> | Gain/<br>Loss of<br><u>Memb</u> |  |  |
| Jul/Aug/Sep        | 2                          | 1                            | 0                                | 1                               | 0                               |  |  |
| Oct/Nov/Dec        | 1                          | 0                            | 0                                | 0                               | 2                               |  |  |
| Jan/Feb/Mar        | 2                          | 5                            | -2                               | 3                               | 0                               |  |  |
| Totals             | 5                          | 6                            | -2                               | 4                               | 2                               |  |  |