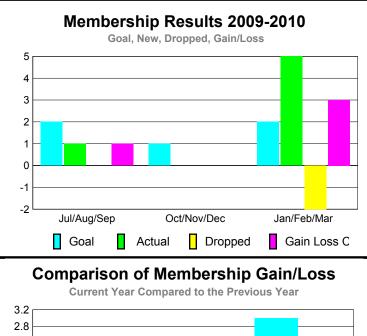

## YTD Status Quo Clubs 2009-2010

Status Quo Clubs Compared to Status Quo Members 6 4 2 0 -2 -4 -6 Jan/Feb/Mar Jul/Aug/Sep Oct/Nov/Dec Status Quo Clubs Total Status Quo Members

| <u> MEMBERSHIP</u> |                            |                              |                                  |                                 |                                 |  |  |
|--------------------|----------------------------|------------------------------|----------------------------------|---------------------------------|---------------------------------|--|--|
|                    | <u>Membership</u> Results  |                              |                                  |                                 | Membership                      |  |  |
|                    | 2009-2010                  |                              |                                  |                                 | 2008-2009                       |  |  |
| Month              | Net<br>Memb<br><u>Goal</u> | Actual<br>New<br><u>Memb</u> | Actual<br>Dropped<br><u>Memb</u> | Gain/<br>Loss of<br><u>Memb</u> | Gain/<br>Loss of<br><u>Memb</u> |  |  |
| Jul/Aug/Sep        | 2                          | 1                            | 0                                | 1                               | 0                               |  |  |
| Oct/Nov/Dec        | 1                          | 0                            | 0                                | 0                               | 2                               |  |  |
| Jan/Feb/Mar        | 2                          | 5                            | -2                               | 3                               | 0                               |  |  |
| Totals             | 5                          | 6                            | -2                               | 4                               | 2                               |  |  |