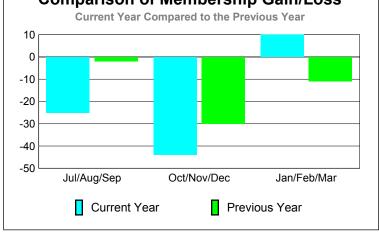

#### **MEMBERSHIP Membership** Results <u>Membership</u> 2009-2010 2008-2009 Net Actual Actual Gain/ Gain/ Memb New Dropped Loss of Loss of Month Goal Memb Memb Memb **Memb** Jul/Aug/Sep 26 -45 -25 -2 20 Oct/Nov/Dec -30 22 20 -64 -44 Jan/Feb/Mar 23 47 -37 10 -11 Totals 87 -146 -59 -43