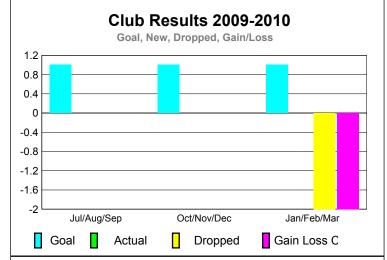

# GMT: CARL HARRELL Location: FLORIDA GMT CA: 1

|             | <u>Club</u> Results<br>2009-2010 |                               |                                   |                                  | <u>Clubs</u><br>2008-2009        |
|-------------|----------------------------------|-------------------------------|-----------------------------------|----------------------------------|----------------------------------|
| Month       | New<br>Club<br><u>Goal</u>       | Actual<br>New<br><u>Clubs</u> | Actual<br>Dropped<br><u>Clubs</u> | Gain/<br>Loss of<br><u>Clubs</u> | Gain/<br>Loss of<br><u>Clubs</u> |
| Jul/Aug/Sep | 1                                | 0                             | 0                                 | 0                                | 1                                |
| Oct/Nov/Dec | 1                                | 0                             | 0                                 | 0                                | 0                                |
| Jan/Feb/Mar | 1                                | 0                             | -2                                | -2                               | -1                               |
| Totals      | 3                                | 0                             | -2                                | -2                               | 0                                |