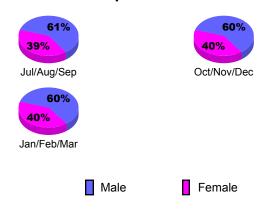

### **Gender Comparison 2009-2010**

**GMT: CARL HARRELL Location: BAHAMAS** GMT CA: 1

|             |                            | <u>Club</u><br><b>200</b>     | <u>Clubs</u><br>2008-2009         |                                  |                                  |
|-------------|----------------------------|-------------------------------|-----------------------------------|----------------------------------|----------------------------------|
| Month       | New<br>Club<br><u>Goal</u> | Actual<br>New<br><u>Clubs</u> | Actual<br>Dropped<br><u>Clubs</u> | Gain/<br>Loss of<br><u>Clubs</u> | Gain/<br>Loss of<br><u>Clubs</u> |
| Jul/Aug/Sep | 0                          | 0                             | 0                                 | 0                                | 0                                |
| Oct/Nov/Dec | 0                          | 0                             | 0                                 | 0                                | 0                                |
| Jan/Feb/Mar | 0                          | 0                             | 0                                 | 0                                | 0                                |
| Totals      | 0                          | 0                             | 0                                 | 0                                | 0                                |

# Gender Comparison 2009-2010