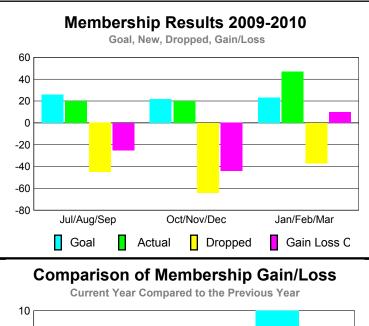

#### **MEMBERSHIP Membership** Results <u>Membership</u> 2009-2010 2008-2009 Net Actual Actual Gain/ Gain/ Memb New Dropped Loss of Loss of Month Goal Memb Memb Memb **Memb** Jul/Aug/Sep 26 -45 -25 -2 20 Oct/Nov/Dec -30 22 20 -64 -44 Jan/Feb/Mar 23 47 -37 10 -11 Totals 87 -146 -59 -43