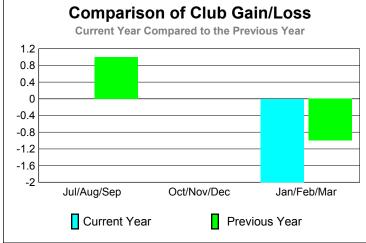

# GMT: CARL HARRELL Location: FLORIDA GMT CA: 1

|             | <u>Club</u> Results<br>2009-2010 |                               |                                   |                                  | <u>Clubs</u><br>2008-2009        |
|-------------|----------------------------------|-------------------------------|-----------------------------------|----------------------------------|----------------------------------|
| Month       | New<br>Club<br><u>Goal</u>       | Actual<br>New<br><u>Clubs</u> | Actual<br>Dropped<br><u>Clubs</u> | Gain/<br>Loss of<br><u>Clubs</u> | Gain/<br>Loss of<br><u>Clubs</u> |
| Jul/Aug/Sep | 1                                | 0                             | 0                                 | 0                                | 1                                |
| Oct/Nov/Dec | 1                                | 0                             | 0                                 | 0                                | 0                                |
| Jan/Feb/Mar | 1                                | 0                             | -2                                | -2                               | -1                               |
| Totals      | 3                                | 0                             | -2                                | -2                               | 0                                |